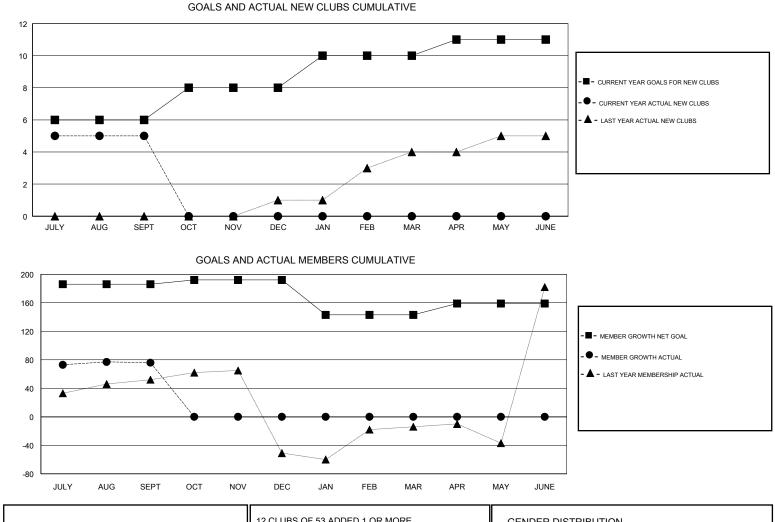

## SWADESH RANJAN SAHA GMT:

| GMT: SWADE            | ESH RANJAN SAHA |           | LOCAT         | ION INDIA             |                           |                         | GMT CA                                             |  |
|-----------------------|-----------------|-----------|---------------|-----------------------|---------------------------|-------------------------|----------------------------------------------------|--|
|                       | Club            | S         |               | Members               |                           |                         |                                                    |  |
| RESULTS FOR 2017-2018 |                 |           |               | RESULTS FOR 2017-2018 |                           |                         |                                                    |  |
| QUARTER               | NEW CLUB GOAL   | NEW CLUBS | DROPPED CLUBS | QUARTER               | MEMBER GROWTH NET<br>GOAL | MEMBER GROWTH<br>ACTUAL | DROPPED<br>MEMBERS ACTUAL<br>(including transfers) |  |
| JULY/AUG/SEPT         | 6               | 5         | 1             | JULY/AUG/SEPT         | 186                       | 111                     | 35                                                 |  |
| OCT/NOV/DEC           | 2               | 0         | 0             | OCT/NOV/DEC           | 6                         | 0                       | 0                                                  |  |
| JAN/FEB/MAR           | 2               | 0         | 0             | JAN/FEB/MAR           | -49                       | 0                       | 0                                                  |  |
| APR/MAY/JUNE          | 1               | 0         | 0             | APR/MAY/JUNE          | 16                        | 0                       | 0                                                  |  |